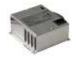

## **QUICK 36**

Suitable in congested areas like small shops, offices, kitchens, schools, hospitals, bars, gyms and restaurants or larger flat floors such as workshops and showrooms. Applies detergent scrubs (rotary action) and vacuums up liquid in one pass making a fast and efficient job.

Complete with brush, front and back squeegee blades and maintenance free battery with battery charger.

- Adjustable flow (automatic start-stop with solenoid valve) of the detergent solution depending on type of surface
- Brush with quick release
- Available in battery version with integrated battery or 230V supply
- On board charger with data memory and for any type of batteries
- Battery included
- Squeegee lifting lever
- Compact reclining handle with control switches
- Easy access and simple service of the components
- 10 amp single phase

## Code QUICK36 Power supply 12V Scrubbing 360 Squeegee width 460mm Working capacity (max) 1260 m²/h Detergent tank capacity 11L

| Recovery tank capacity      | 13L                |
|-----------------------------|--------------------|
| Traction                    | Mechanical         |
| RPM / pressure brushes      | 18kg               |
| Brush motor power           | 250W               |
| Detergent solution system   | Solenoid valve     |
| Dimension (cm) /weight (kg) | 120 x 43 x 97 / 38 |