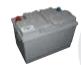

Complete with brush, front and back squeegee blades and maintenance free battery with battery charger.

- Adjustable flow (automatic start-stop with solenoid valve) of the detergent solution depending on type of surface
- Brush with quick release
- Available in battery version with integrated battery or 230V supply
- On board charger with data memory and for any type of batteries
- Battery included
- Squeegee lifting lever
- Compact reclining handle with control switches
- Easy access and simple service of the components
- 10 amp single phase

## Complete with Standard Equipment

Removable brush #55111346

Battery charger #01080061

Rubber squeegee #45081040 #45081041

Battery #01070061